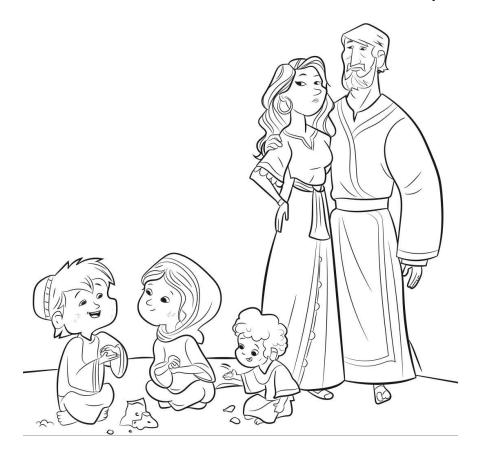

## Hosea and Gomer's family

"In the place where it was said to them, 'You are not my people,' they will be called 'sons of the living God.' ... Say of your brothers, 'My people,' and of your sisters, 'My loved one.'" (Hosea 1:10, 2:1)